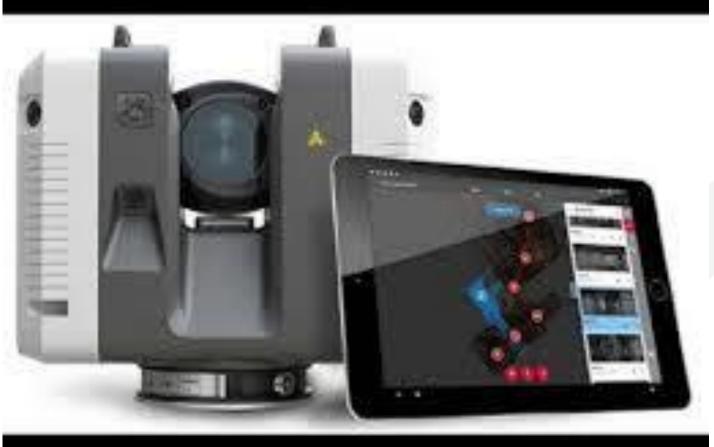

### □Leica RTC 360

- ✓ 2 Million Data Points a Second
- ✓ Millimeter accuracy
- ✓ Can collect data up to 300' away
- ✓ Collect using smartphone/tablet

- ☐ Automatic registration and point cloud creation
- ☐ Imagery overlaid on point cloud data

- **□** 3D models/drawing generation
- □ +/- 1mm @10M, 3mm@50M
- ☐ Limits Safety Hazards
- ☐ Reduces field time and shutdowns
- **☐** Improves project management
- ☐ Precise, fast and complete
- **□** Photographic visual animation
- ☐ Variation between design / execution
- ☐ Virtual site visit and preliminary design
- **□** 3D models/drawing generation