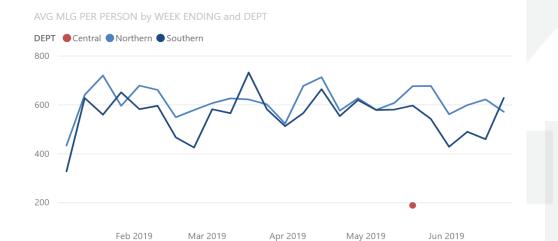

#### Count of Id by Issue Category

#### Count of Id by WEEK ENDING

#### Count of Id by Issue Category and QC Result

Northern