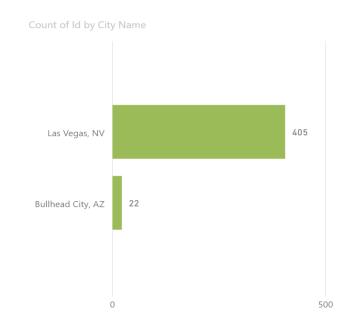

ering          |                             |  |
| Send PDF                                | 5.                                                          | Energency Response<br>(Hit Truck) |                             |  |
| Exit                                    | 6.                                                          | Valve Installation/Maintenance    |                             |  |
|                                         |                                                             |                                   |                             |  |
| ave                                     |                                                             |                                   |                             |  |









This visual does not support exporting.













#### Count of Id by Issue Category



#### Count of Id by WEEK ENDING



#### Count of Id by Issue Category and QC Result









Northern











### □Leica RTC 360

- ✓ 2 Million Data Points a Second
- ✓ Millimeter accuracy
- ✓ Can collect data up to 300' away
- ✓ Collect using smartphone/tablet



- ☐ Automatic registration and point cloud creation
- ☐ Imagery overlaid on point cloud data







- **□** 3D models/drawing generation
- □ +/- 1mm @10M, 3mm@50M
- ☐ Limits Safety Hazards
- ☐ Reduces field time and shutdowns
- **☐** Improves project management
- ☐ Precise, fast and complete
- **□** Photographic visual animation
- ☐ Variation between design / execution
- ☐ Virtual site visit and preliminary design
- **□** 3D models/drawing generation





- ☐ Full As-Is 3D mode