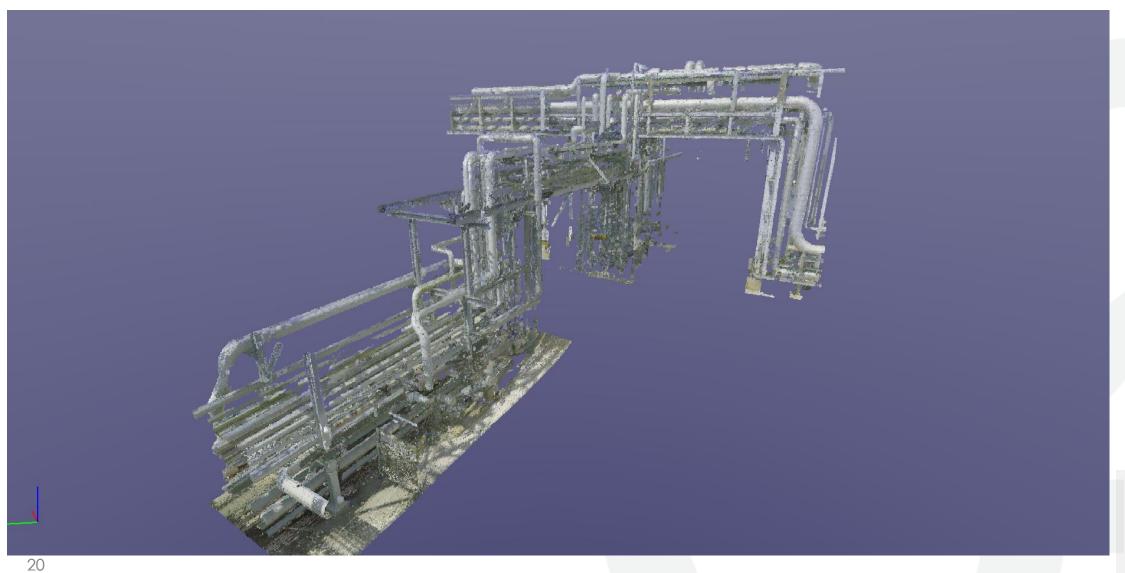

- **□** 3D models/drawing generation
- □ +/- 1mm @10M, 3mm@50M
- ☐ Limits Safety Hazards
- ☐ Reduces field time and shutdowns
- **☐** Improves project management
- ☐ Precise, fast and complete
- **□** Photographic visual animation
- ☐ Variation between design / execution
- ☐ Virtual site visit and preliminary design
- **□** 3D models/drawing generation

- ☐ Full As-Is 3D models of piping, structural steel, equipment and buildings
- ☐ True Representation of the environment
- □ Replaces 3D Cad models