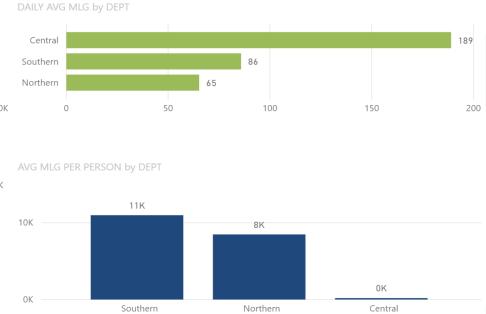

#### Count of Id by Issue Category

#### Count of Id by WEEK ENDING

#### Count of Id by Issue Category and QC Result

Northern