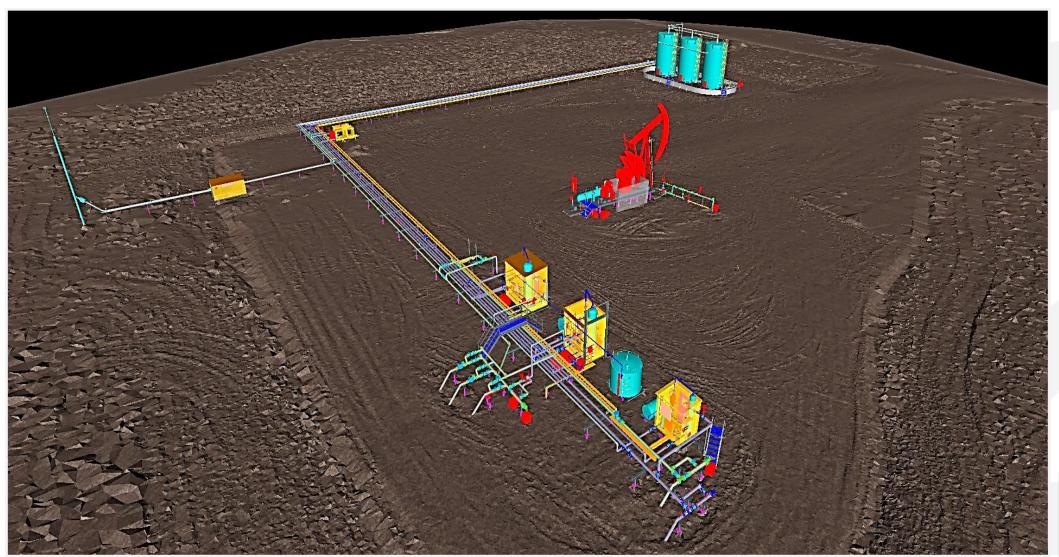

- ☐ Full As-Is 3D models of piping, structural steel, equipment and buildings
- ☐ True Representation of the environment
- □ Replaces 3D Cad models