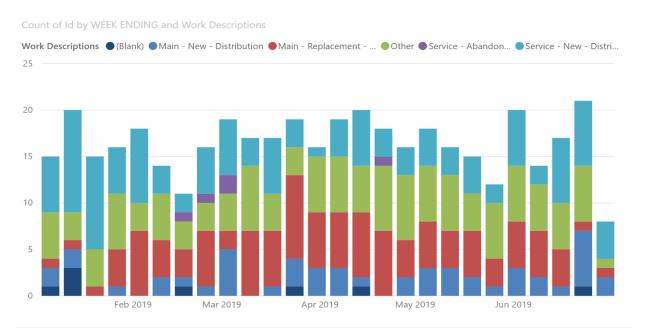

| Leakage Survey/Centering          |                             |  |
| Send PDF                                | 5.                                                          | Energency Response<br>(Hit Truck) |                             |  |
| Exit                                    | 6.                                                          | Valve Installation/Maintenance    |                             |  |
|                                         |                                                             |                                   |                             |  |
| ave                                     |                                                             |                                   |                             |  |









This visual does not support exporting.













#### Count of Id by Issue Category



#### Count of Id by WEEK ENDING



#### Count of Id by Issue Category and QC Result









Northern











### □Leica RTC 360

- ✓ 2 Million Data Points a Second
- ✓ Millimeter accuracy
- ✓ Can collect data up to 300' away
- ✓ Collect using smartphone/tablet



- ☐ Automatic registration and point cloud creation
- ☐ Imagery overlaid on point cloud data







- **□** 3D models/drawing generation
- □ +/- 1mm @10M, 3mm@50M
- ☐ Limits Safety Hazards
- ☐ Reduces field time and shutdowns
- **☐** Improves project management
- ☐ Precise, fast and complete
- **□** Photographic visual animation
- ☐ Variation between design / execution
- ☐ Virtual site visit and preliminary design
- **□** 3D models/d