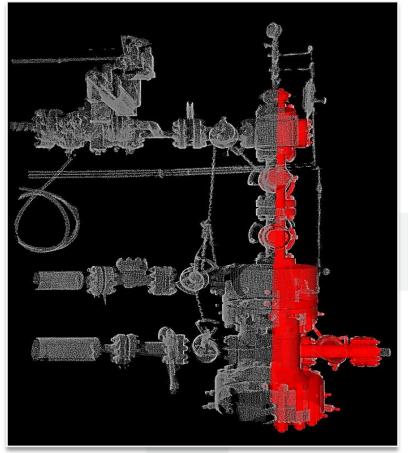

- **□** 3D models/drawing generation
- □ +/- 1mm @10M, 3mm@50M
- ☐ Limits Safety Hazards
- ☐ Reduces field time and shutdowns
- **☐** Improves project management
- ☐ Precise, fast and complete
- **□** Photographic visual animation
- ☐ Variation between design / execution
- ☐ Virtual site visit and preliminary design
- **□** 3D models/drawing generation

- ☐ Full As-Is 3D models of piping, structural steel, equipment and buildings
- ☐ True Representation of the environment
- □ Replaces 3D Cad models