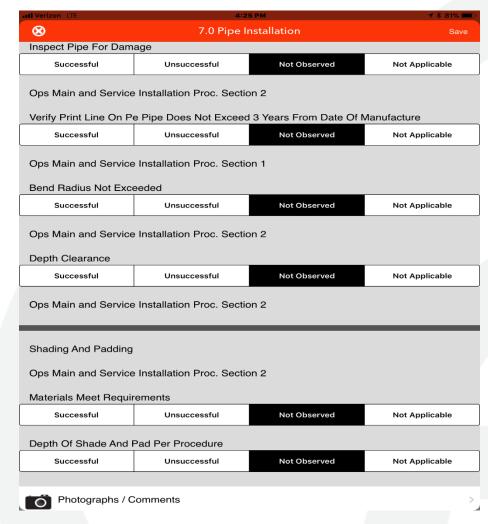

### **Electronic Forms**

- ☐ Incomplete
  - ✓ Required Fields
  - ✓ Rules
- ☐ Accuracy
  - ✓ GPS Stamped
  - ✓ Time & Date Stamped
- ☐ Not Legible
  - ✓ Typed, Not Hand Written
  - ✓ Voice Recognition