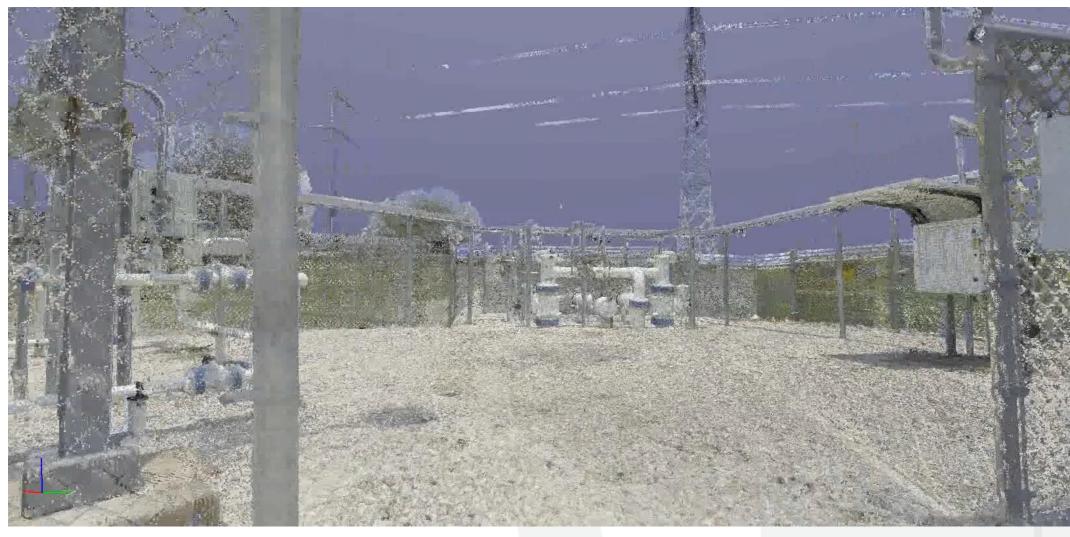

### □Leica RTC 360

- ✓ 2 Million Data Points a Second
- ✓ Millimeter accuracy
- ✓ Can collect data up to 300' away
- ✓ Collect using smartphone/tablet

- ☐ Automatic registration and point cloud creation
- ☐ Imagery overlaid on point cloud data

- **□** 3D models/drawing generation
- □ +/- 1mm @10M, 3mm@50M
- ☐ Limits Safety Hazards
- ☐ Reduces field time and shutdowns
- **☐** Improves project management
- ☐ Precise, fast and complete
- **□** Photographic visual animation
- ☐ Variation between design / execution
- ☐ Virtual site visit and preliminary design
- **□** 3D models/drawing generation

- ☐ Full As-Is 3D models of piping, structural steel, equipment and buildings
- ☐ True Representation of the environment
- □ Replaces 3D Cad models