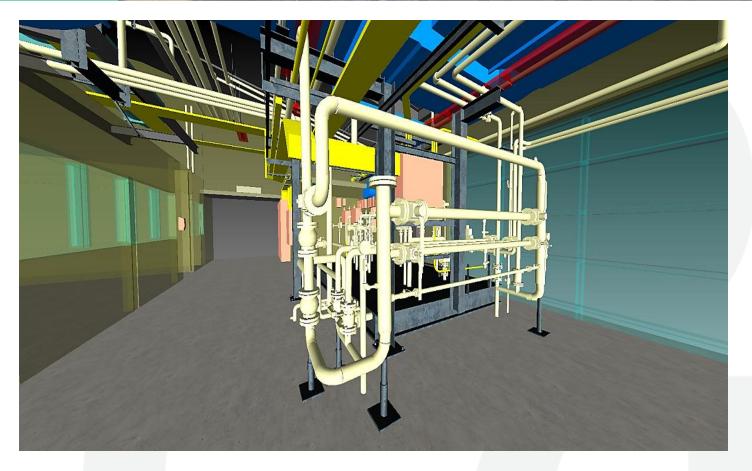

- **□** 3D models/drawing generation
- □ +/- 1mm @10M, 3mm@50M
- ☐ Limits Safety Hazards
- ☐ Reduces field time and shutdowns
- **☐** Improves project management
- ☐ Precise, fast and complete
- **□** Photographic visual animation
- ☐ Variation between design / execution
- ☐ Virtual site visit and preliminary design
- **□** 3D models/drawing generation

- ☐ Full As-Is 3D models of piping, structural steel, equipment and buildings
- ☐ True Representation of the environment
- □ Replaces 3D Cad models