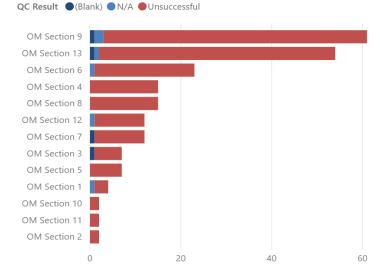

| Energency Response<br>(Hit Truck) |                             |  |
| Exit                                    | 6.                                                          | Valve Installation/Maintenance    |                             |  |
|                                         |                                                             |                                   |                             |  |
| ave                                     |                                                             |                                   |                             |  |









This visual does not support exporting.













#### Count of Id by Issue Category



#### Count of Id by WEEK ENDING



#### Count of Id by Issue Category and QC Result









Northern











### □Leica RTC 360

- ✓ 2 Million Data Points a Second
- ✓ Millimeter accuracy
- ✓ Can collect data up to 300' away
- ✓ Collect using smartphone/tablet



- ☐ Automatic registration and point cloud creation
- ☐ Imagery overlaid on point cloud data







- **□** 3D models/drawing generation
- □ +/- 1mm @10M, 3mm@50M
- ☐ Limits Safety Hazards
- ☐ Reduces field time and shutdowns
- **☐** Improves project management
- ☐ Precise, fast and complete
- **□** Photographic visual animation
- ☐ Variation between design / execution
- ☐ Virtual site visit and preliminary design
- **□** 3D models/drawing generation





- ☐ Full As-Is 3D models of piping, structural steel, equipment and buildings
- ☐ True Representation of the environment
- □ Replaces 3D Cad models