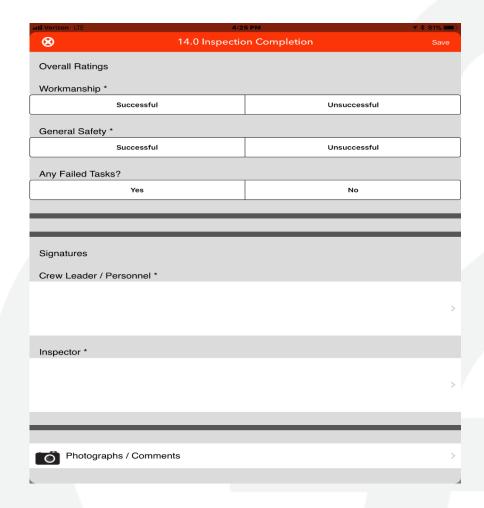

### **Electronic Forms**

- Not Turned In/Lost
  - ✓ Once Submitted, Received And Backed Up
- ☐ What Do You Do With Them
  - ✓ Analytics
  - ✓ Risk Analysis
  - ✓ TVC
- ☐ Storage
  - ✓ Digital Storage Is Cheaper Than Physical
  - ✓ Takes Up Less Space