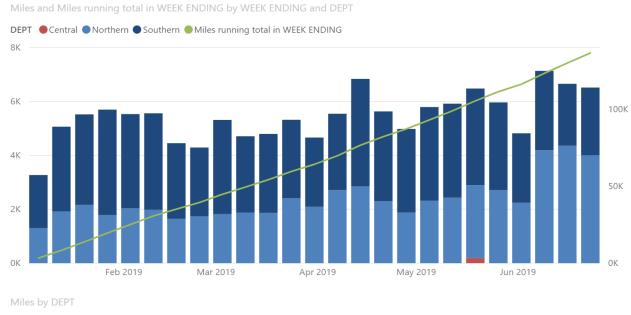

| Energency Response<br>(Hit Truck) |                             |  |
| Exit                                    | 6.                                                          | Valve Installation/Maintenance    |                             |  |
|                                         |                                                             |                                   |                             |  |
| ave                                     |                                                             |                                   |                             |  |









This visual does not support exporting.













#### Count of Id by Issue Category



#### Count of Id by WEEK ENDING



#### Count of Id by Issue Category and QC Result









Northern











### □Leica RTC 360

- ✓ 2 Million Data Points a Second
- ✓ Millimeter accuracy
- ✓ Can collect data up to 300' away
- ✓ Collect using smartphone/tablet



- ☐ Automatic registration and point cloud creation
- ☐ Imagery overlaid on point cloud data







- **□** 3D models/drawing generation
- □ +/- 1mm @10M, 3mm@50M
- ☐ Limits Safety Hazards
- ☐ Reduces field time and shutdowns
- **☐** Improves project management
- ☐ Precise, fast and complete
- **□** Photographic visual animation
- ☐ Variation between design / execution
- ☐ Virtual site visit and preliminary design
- **□** 3D models/drawing generation





- ☐ Full As-Is 3D models of piping, structural steel, equipment and buildings
- ☐ True Representation of the environment
- □ Replaces 3D Cad models