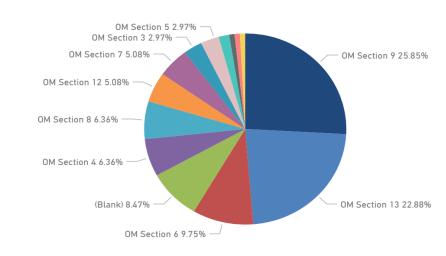

|
| Send PDF                                | 5.                                                          | Energency Response<br>(Hit Truck) |                             |  |
| Exit                                    | 6.                                                          | Valve Installation/Maintenance    |                             |  |
|                                         |                                                             |                                   |                             |  |
| ave                                     |                                                             |                                   |                             |  |









This visual does not support exporting.













#### Count of Id by Issue Category



#### Count of Id by WEEK ENDING



#### Count of Id by Issue Category and QC Result









Northern











### □Leica RTC 360

- ✓ 2 Million Data Points a Second
- ✓ Millimeter accuracy
- ✓ Can collect data up to 300' away
- ✓ Collect using smartphone/tablet



- ☐ Automatic registration and point cloud creation
- ☐ Imagery overlaid on point cloud data







- **□** 3D models/drawing generation
- □ +/- 1mm @10M, 3mm@50M
- ☐ Limits Safety Hazards
- ☐ Reduces field time and shutdowns
- **☐** Improves project management
- ☐ Precise, fast and complete
- **□** Photographic visual animation
- ☐ Variation between design / execution
- ☐ Virtual site visit and preliminary design
- **□** 3D models/drawing generation





- ☐ Full As-Is 3D models of piping, structural steel, equipment and bu