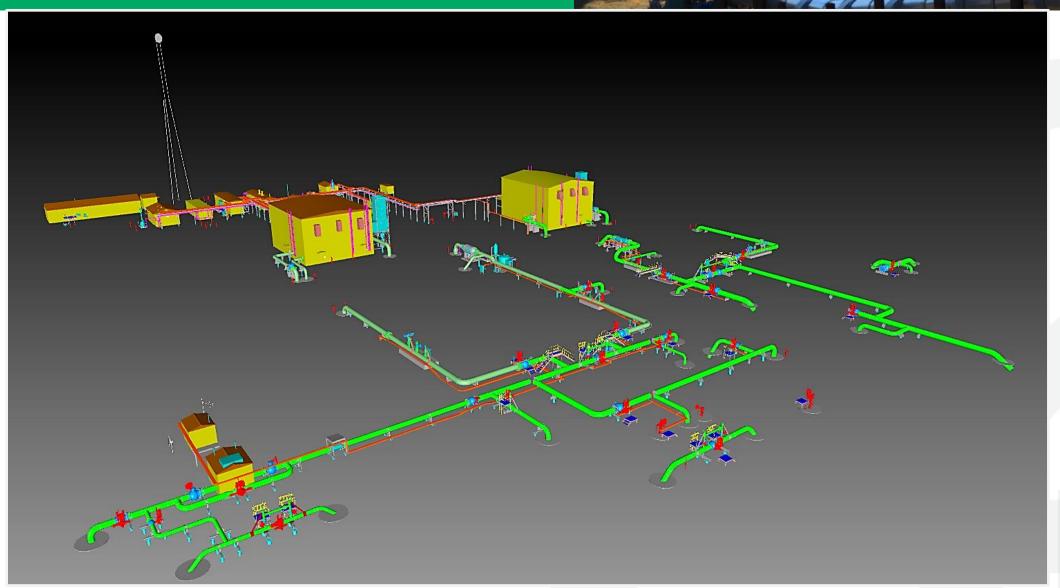

- ☐ Full As-Is 3D models of piping, structural steel, equipment and buildings
- ☐ True Representation of the environment
- □ Replaces 3D Cad models