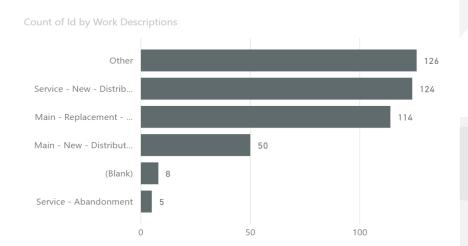

ing          |                             |  |
| Send PDF                                | 5.                                                          | Energency Response<br>(Hit Truck) |                             |  |
| Exit                                    | 6.                                                          | Valve Installation/Maintenance    |                             |  |
|                                         |                                                             |                                   |                             |  |
| ave                                     |                                                             |                                   |                             |  |









This visual does not support exporting.













#### Count of Id by Issue Category



#### Count of Id by WEEK ENDING



#### Count of Id by Issue Category and QC Result









Northern











### □Leica RTC 360

- ✓ 2 Million Data Points a Second
- ✓ Millimeter accuracy
- ✓ Can collect data up to 300' away
- ✓ Collect using smartphone/tablet



- ☐ Automatic registration and point cloud creation
- ☐ Imagery overlaid on point cloud data







- **□** 3D models/drawing generation
- □ +/- 1mm @10M, 3mm@50M
- ☐ Limits Safety Hazards
- ☐ Reduces field time and shutdowns
- **☐** Improves project management
- ☐ Precise, fast and complete
- **□** Photographic visual animation
- ☐ Variation between design / execution
- ☐ Virtual site visit and preliminary design
- **□** 3D models/drawing generation





- ☐ Full As-Is 3D models