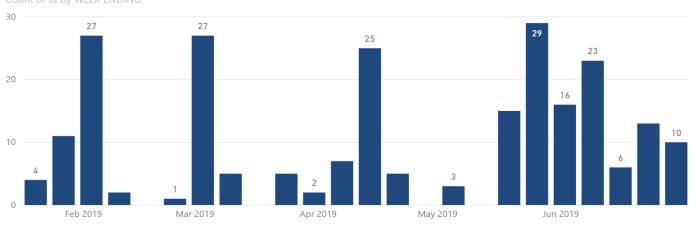

| 5.                                                          | Energency Response<br>(Hit Truck) |                             |  |
| Exit                                    | 6.                                                          | Valve Installation/Maintenance    |                             |  |
|                                         |                                                             |                                   |                             |  |
| ave                                     |                                                             |                                   |                             |  |









This visual does not support exporting.













#### Count of Id by Issue Category



#### Count of Id by WEEK ENDING



#### Count of Id by Issue Category and QC Result









Northern











### □Leica RTC 360

- ✓ 2 Million Data Points a Second
- ✓ Millimeter accuracy
- ✓ Can collect data up to 300' away
- ✓ Collect using smartphone/tablet



- ☐ Automatic registration and point cloud creation
- ☐ Imagery overlaid on point cloud data







- **□** 3D models/drawing generation
- □ +/- 1mm @10M, 3mm@50M
- ☐ Limits Safety Hazards
- ☐ Reduces field time and shutdowns
- **☐** Improves project management
- ☐ Precise, fast and complete
- **□** Photographic visual animation
- ☐ Variation between design / execution
- ☐ Virtual site visit and preliminary design
- **□** 3D models/drawing generation





- ☐ Full As-Is 3D models of piping, structural steel, equipment and buildings
- ☐ True Representation of