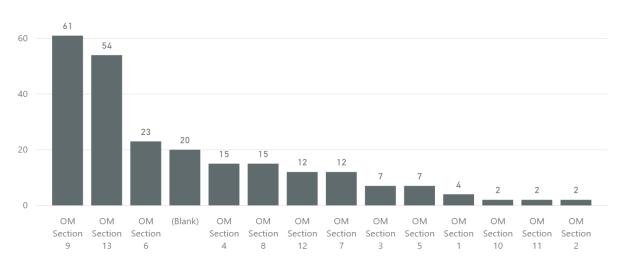

|                             |  |
| Send PDF                                | 5.                                                          | Energency Response<br>(Hit Truck) |                             |  |
| Exit                                    | 6.                                                          | Valve Installation/Maintenance    |                             |  |
|                                         |                                                             |                                   |                             |  |
| ave                                     |                                                             |                                   |                             |  |









This visual does not support exporting.













#### Count of Id by Issue Category



#### Count of Id by WEEK ENDING



#### Count of Id by Issue Category and QC Result









Northern











### □Leica RTC 360

- ✓ 2 Million Data Points a Second
- ✓ Millimeter accuracy
- ✓ Can collect data up to 300' away
- ✓ Collect using smartphone/tablet



- ☐ Automatic registration and point cloud creation
- ☐ Imagery overlaid on point cloud data







- **□** 3D models/drawing generation
- □ +/- 1mm @10M, 3mm@50M
- ☐ Limits Safety Hazards
- ☐ Reduces field time and shutdowns
- **☐** Improves project management
- ☐ Precise, fast and complete
- **□** Photographic visual animation
- ☐ Variation between design / execution
- ☐ Virtual site visit and preliminary design
- **□** 3D models/drawing generation





- ☐ Full As-Is 3D models of pipi