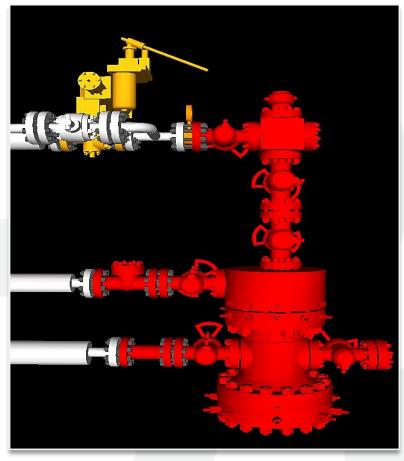

- **□** 3D models/drawing generation
- □ +/- 1mm @10M, 3mm@50M
- ☐ Limits Safety Hazards
- ☐ Reduces field time and shutdowns
- **☐** Improves project management
- ☐ Precise, fast and complete
- **□** Photographic visual animation
- ☐ Variation between design / execution
- ☐ Virtual site visit and preliminary design
- **□** 3D models/drawing generation

- ☐ Full As-Is 3D models of piping, structural steel, equipment and buildings
- ☐ True Representation of the environment
- □ Replaces 3D Cad models